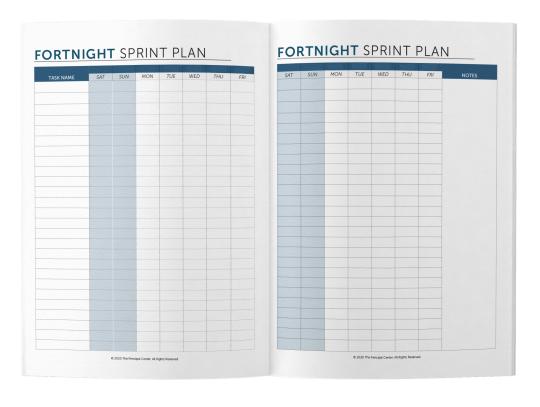

#### FORTNIGHT SPRINT PLAN

| TASK NAME | SAT | SUN | MON | TUE | WED | THU | FRI |
|-----------|-----|-----|-----|-----|-----|-----|-----|
|           |     |     |     |     |     |     |     |
|           |     |     |     |     |     |     |     |
|           |     |     |     |     |     |     |     |
|           |     |     |     |     |     |     |     |
|           |     |     |     |     |     |     |     |
|           |     |     |     |     |     |     |     |
|           |     |     |     |     |     |     |     |
|           |     |     |     |     |     |     |     |
|           |     |     |     |     |     |     |     |
|           |     |     |     |     |     |     |     |
|           |     |     |     |     |     |     |     |
|           |     |     |     |     |     |     |     |
|           |     |     |     |     |     |     |     |
|           |     |     |     |     |     |     |     |
|           |     |     |     |     |     |     |     |
|           |     |     |     |     |     |     |     |
|           |     |     |     |     |     |     |     |
|           |     |     |     |     |     |     |     |
|           |     |     |     |     |     |     |     |
|           |     |     |     |     |     |     |     |
|           |     |     |     |     |     |     |     |
|           |     |     |     |     |     |     |     |
|           |     |     |     |     |     |     |     |
|           |     |     |     |     |     |     |     |

#### How The Template Works

- Two-week spread
- Brainstorm projects and tasks
- Mark specific days to work on each item
- Estimate with points