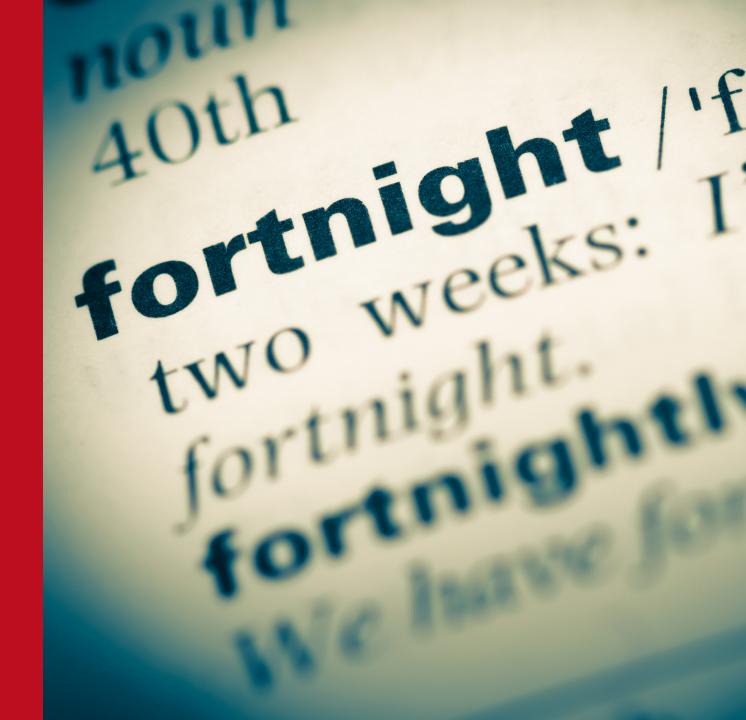

#### The Fortnight

fēowertyne niht, "fourteen nights"

The Sprint

## Sprint (noun):

A fixed unit of time (often two weeks) in which specific work is completed.

from the Agile "Scrum" software development framework